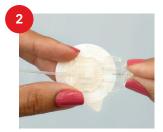

Tartu infuusiosetin siipiosiin ja poista suojapaperi varovasti.

Poista suojus teräsneulasta varovasti kiertämällä ja vetämällä, mutta älä koske neulaan.

Nipistä iho infuusiokohdasta, jotta nostat sen irti mahdollisesta lihaskudoksesta.