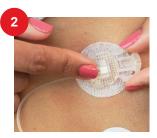

Tartu infuusiosetin siipiosiin ja poista suojapaperi varovasti.

Poista suojus teräsneulasta varovasti kiertämällä ja vetämällä, mutta älä koske neulaan.

Nipistä iho infuusiokohdasta, jotta nostat sen irti mahdollisesta lihaskudoksesta.

Työnnä neula ihoon ja vapauta iho.

Hiero teippi varovasti kiinni ihoon.

Tärkeää: ÄLÄ yritä suoristaa teippiä, jos se on taittunut.

Poista suojapaperi jatkoliitoksesta ja kiinnitä se paikkaan, josta se on helposti saavutettavissa.