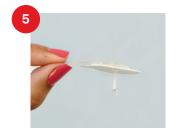

Tartu infuusiosetin siipiosiin ja poista suojapaperi varovasti.

Poista suojus teräsneulasta varovasti kiertämällä ja vetämällä, mutta älä koske neulaan.

Nipistä iho infuusiokohdasta, jotta nostat sen irti mahdollisesta lihaskudoksesta.

Työnnä neula ihoon ja vapauta iho.

Hiero teippi varovasti kiinni ihoon.

Tärkeää: ÄLÄ yritä suoristaa teippiä, jos se on taittunut.

Poista suojapaperi jatkoliitoksesta ja kiinnitä se paikkaan, josta se on helposti saavutettavissa.