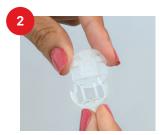

Tartu infuusiosetin siipiosiin ja poista suojapaperi varovasti.

Poista suojus teräsneulasta varovasti kiertämällä ja vetämällä, mutta älä koske neulaan.

Nipistä iho infuusiokohdasta, jotta nostat sen irti mahdollisesta lihaskudoksesta.