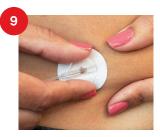

Työnnä neula ihoon ja vapauta iho.

Hiero teippi varovasti kiinni ihoon.

Tärkeää: ÄLÄ yritä suoristaa teippiä, jos se on taittunut.

Poista suojapaperi jatkoliitoksesta ja kiinnitä se paikkaan, josta se on helposti saavutettavissa.