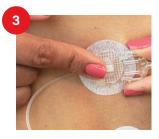

Työnnä neula ihoon ja vapauta iho.

Hiero teippi varovasti kiinni ihoon.

Tärkeää: ÄLÄ yritä suoristaa teippiä, jos se on taittunut.

Poista suojapaperi jatkoliitoksesta ja kiinnitä se paikkaan, josta se on helposti saavutettavissa.

HUOM! Varmista, ettei letku neulan ja liittimen välillä ole kireällä.

Ohita vaihe 'Täytä kanyyli'. Aseta halutessasi vaihtomuistutus 48 tunnin kuluttua ja jatka insuliinin annostelua vahvistamalla asetukset.