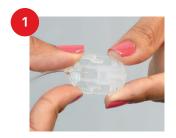

Avaa pakkaus ja poista suojus jatkoliitoksesta.

Pidä kiinni infuusiosetin liitoksesta ja kiinnitä se kanyylin liitokseen. Sinun pitäisi kuulla napsahdus.

Kiinnitä letku säiliön t:lock-liittimeen. Kierrä myötäpäivään, kunnes liitos on tiukka, ja kierrä sitten vielä neljänneskierros varman kiinnityksen varmistamiseksi.