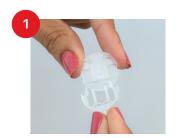

Tartu infuusiosetin siipiosiin ja poista suojapaperi varovasti.

Poista suojus teräsneulasta varovasti kiertämällä ja vetämällä, mutta älä koske neulaan.

Nipistä iho infuusiokohdasta, jotta nostat sen irti mahdollisesta lihaskudoksesta.