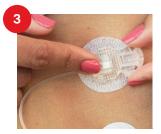

Työnnä neula ihoon ja vapauta iho.

Hiero teippi varovasti kiinni ihoon.

Tärkeää: ÄLÄ yritä suoristaa teippiä, jos se on taittunut.

Poista suojapaperi jatkoliitoksesta ja kiinnitä se paikkaan, josta se on helposti saavutettavissa.