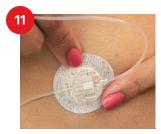

Työnnä neula ihoon ja vapauta iho.

Hiero teippi varovasti kiinni ihoon.

Tärkeää: ÄLÄ yritä suoristaa teippiä, jos se on taittunut.

Poista suojapaperi jatkoliitoksesta ja kiinnitä se paikkaan, josta se on helposti saavutettavissa.

HUOM! Varmista, ettei letku neulan ja liittimen välillä ole kireällä.

Ohita vaihe 'Täytä kanyyli'. Aseta halutessasi vaihtomuistutus 48 tunnin kuluttua ja jatka insuliinin annostelua vahvistamalla asetukset.