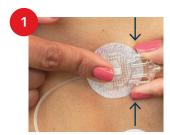

Avaa pakkaus ja poista suojus jatkoliitoksesta.

Pidä kiinni infuusiosetin liitoksesta ja kiinnitä se kanyylin liitokseen. Sinun pitäisi kuulla napsahdus.

Kiinnitä letku säiliön t:lock-liittimeen. Kierrä myötäpäivään, kunnes liitos on tiukka, ja kierrä sitten vielä neljänneskierros varman kiinnityksen varmistamiseksi.