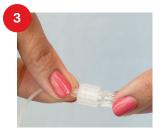

Avaa pakkaus ja poista suojus jatkoliitoksesta.

Pidä kiinni infuusiosetin liitoksesta ja kiinnitä se kanyylin liitokseen. Sinun pitäisi kuulla napsahdus.

Kiinnitä letku säiliön t:lock-liittimeen. Kierrä myötäpäivään, kunnes liitos on tiukka, ja kierrä sitten vielä neljänneskierros varman kiinnityksen varmistamiseksi.