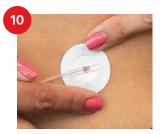

Työnnä neula ihoon ja vapauta iho.

Hiero teippi varovasti kiinni ihoon.

Tärkeää: ÄLÄ yritä suoristaa teippiä, jos se on taittunut.

Poista suojapaperi jatkoliitoksesta ja kiinnitä se paikkaan, josta se on helposti saavutettavissa.