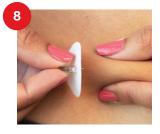

Tartu infuusiosetin siipiosiin ja poista suojapaperi varovasti.

Poista suojus teräsneulasta varovasti kiertämällä ja vetämällä, mutta älä koske neulaan.

Nipistä iho infuusiokohdasta, jotta nostat sen irti mahdollisesta lihaskudoksesta.

Työnnä neula ihoon ja vapauta iho.

Hiero teippi varovasti kiinni ihoon.

Tärkeää: ÄLÄ yritä suoristaa teippiä, jos se on taittunut.

Poista suojapaperi jatkoliitoksesta ja kiinnitä se paikkaan, josta se on helposti saavutettavissa.